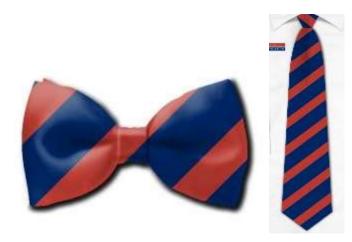

r/>SEPARATELY. THEY ARE NOT TO BE WORN TOGETHER) and black dress shoes.



## STEM Elementary School Grade K-3 LEAP Boys Uniform WITH LEAP LOGO

Boys K-3Navy blue dress pants (CARGO PANTS, OR ANY OTHER STYLE OF PANTS ARE NOT ACCEPTABLE) black<br/>belt, collared white buttoned down dress shirt, (POLO SHIRTS ARE NOT ACCEPTABLE), navy blue<br/>cardigan sweater with LEAP logo, plaid tie and dress black shoes (ANY OTHER TYPE OF FOOTWEAR,<br/>INCLUDING SNEAKERS ARE NOT ACCEPTABLE)



# Alfredo Santiago Scholars Program



- Scholarship program offered K – 12<sup>th</sup>
  - All Kinder students are automatically inducted
- Two induction ceremonies per academic year
- Eligiblity requirements
  - $\,$  3.5 GPA or higher  $\,$
  - Less than 4 absences per academic year
  - No discipline referrals



Boys tie

Girls tie