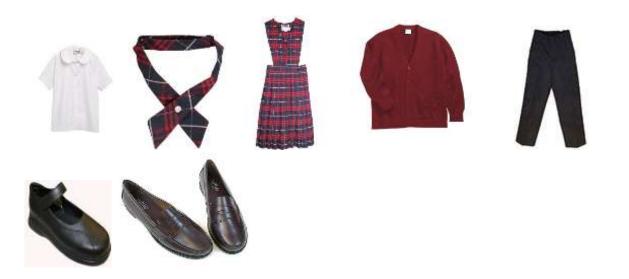

### STEM Elementary School Grade K-3 LEAP Girls Uniform WITH LEAP LOGO

Girls K-3Choice of Plaid jumper or Navy blue dress pants (CARGO PANTS, OR ANY OTHER STYLE OF PANTS ARE<br/>NOT ACCEPTABLE), collared white buttoned down blouse, criss-cross plaid tie, crimson red cardigan<br/>sweater with LEAP logo, with navy blue socks or tights (ONLY SOCKS OR TIGHTS ARE PERMITTED<br/>SEPARATELY. THEY ARE NOT TO BE WORN TOGETHER) and black dress shoes.