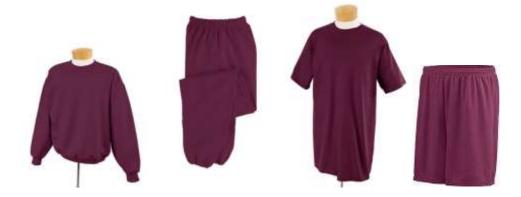

## LEAP Girls GYM Uniform K-12 MUST HAVE LEAP LOGO

Girls: burgundy sweatpants or burgundy basketball shorts, burgundy t-shirt or burgundy sweatshirt (no insignias, logos, or graphics) and sneakers.