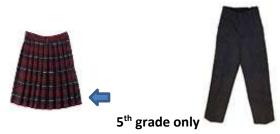

#### STEM Intermediate Grades 6-8 LEAP Girls School Uniform WITH LEAP LOGO

Girls 6-8 Choice of Four kick pleat plaid skirt NO SHORTER THAN 4 INCHES ABOVE THE KNEE or Navy blue dress pants (CARGO PANTS, OR ANY OTHER STYLE OF PANTS ARE NOT ACCEPTABLE), navy blue blazer and burgundy V-neck sweater vest with LEAP logo, collared white buttoned down blouse tucked in, plaid criss-cross tie, dress black shoes with a maximum of a 1 inch heal, navy blue socks or tights only (ONLY SOCKS OR TIGHTS ARE PERMITTED SEPERATELY. THEY ARE NOT TO BE WORN TOGETHER)

## STEM Upper Elementary Grades 4-5 Girls LEAP School Uniform WITH LEAP LOGO

- Girls 4 Choice of Plaid jumper or Navy blue dress pants (CARGO PANTS, OR ANY OTHER STYLE OF PANTS ARE NOT ACCEPTABLE), collared white buttoned down blouse, criss-cross plaid tie, crimson), navy blue blazer with burgundy V-neck sweater vest with LEAP logo with navy blue socks or tights (ONLY SOCKS OR TIGHTS ARE PERMITTED SEPARATELY. THEY ARE NOT TO BE WORN TOGETHER) and black dress shoes.
- Girls 5Choice of Four kick pleat plaid skirt or Navy blue dress pants (CARGO PANTS, OR ANY OTHER STYLE OF<br/>PANTS ARE NOT ACCEPTABLE), collared white buttoned down blouse, tie crimson, navy blue blazer with<br/>burgundy V-neck sweater vest with LEAP logo, navy blue socks or tights and black dress shoes

### STEM Elementary School Grade K-3 LEAP Girls Uniform WITH LEAP LOGO

Girls K-3Choice of Plaid jumper or Navy blue dress pants (CARGO PANTS, OR ANY OTHER STYLE OF PANTS ARE<br/>NOT ACCEPTABLE), collared white buttoned down blouse, criss-cross plaid tie, crimson red cardigan<br/>sweater with LEAP logo, with navy blue socks or tights (ONLY SOCKS OR TIGHTS ARE PERMITTED<br/>SEPARATELY. THEY ARE NOT TO BE WORN TOGETHER) and black dress shoes.