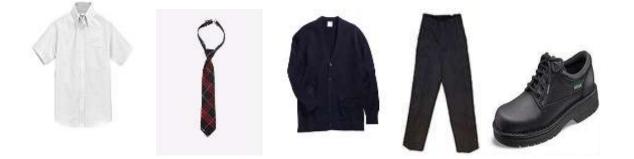

## STEM Elementary School Grade K-3 LEAP Boys Uniform WITH LEAP LOGO

Boys K-3Navy blue dress pants (CARGO PANTS, OR ANY OTHER STYLE OF PANTS ARE NOT ACCEPTABLE) black<br/>belt, collared white buttoned down dress shirt, (POLO SHIRTS ARE NOT ACCEPTABLE), navy blue<br/>cardigan sweater with LEAP logo, plaid tie and dress black shoes (ANY OTHER TYPE OF FOOTWEAR,<br/>INCLUDING SNEAKERS ARE NOT ACCEPTABLE)