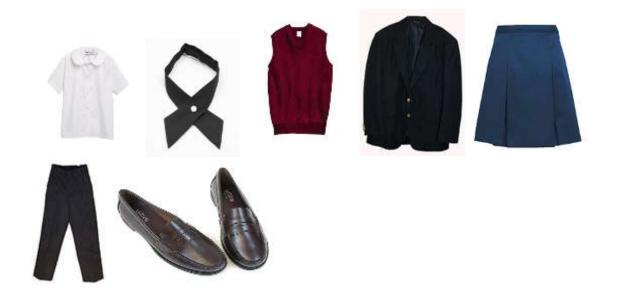

#### STEM/STEAM Grade 9-12 LEAP girls School Uniform WITH LEAP LOGO

GIRLS 9-12 Choice of Navy blue four kick pleat skirt NO SHORTER THAN 4 INCHES ABOVE THE KNEE or Navy blue dress pants (CARGO PANTS, OR ANY OTHER STYLE OF PANTS ARE NOT ACCEPTABLE), navy blue blazer, collared white buttoned down blouse tucked in, burgundy V-neck sweater vest with LEAP logo, navy blue criss-cross tie, black dress shoes with a maximum of a 1 inch heel, navy blue socks or tights only (ONLY SOCKS OR TIGHTS ARE PERMITTED SEPERATELY. THEY ARE NOT TO BE WORN TOGETHER