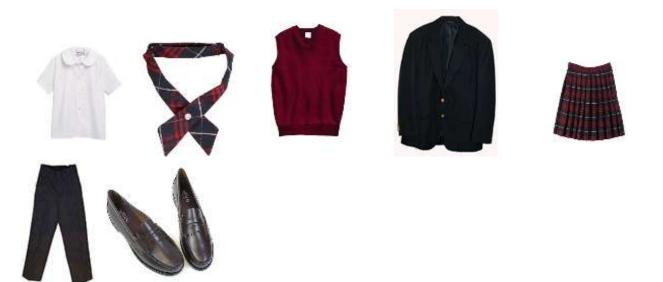

#### STEM Intermediate Grades 6-8 LEAP Girls School Uniform WITH LEAP LOGO

Girls 6-8 Choice of Four kick pleat plaid skirt NO SHORTER THAN 4 INCHES ABOVE THE KNEE or Navy blue dress pants (CARGO PANTS, OR ANY OTHER STYLE OF PANTS ARE NOT ACCEPTABLE), navy blue blazer and burgundy V-neck sweater vest with LEAP logo, collared white buttoned down blouse tucked in, plaid criss-cross tie, dress black shoes with a maximum of a 1 inch heal, navy blue socks or tights only (ONLY SOCKS OR TIGHTS ARE PERMITTED SEPERATELY. THEY ARE NOT TO BE WORN TOGETHER)