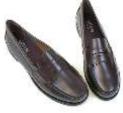

#### STEM/STEAM Grade 9-12 LEAP Boys School Uniform WITH LEAP LOGO

 Boys 9-12
 Khaki dress pants WORN AT THE WAIST (CARGO PANTS OR ANY OTHER STYLE OF PANTS ARE NOT

 ACCEPTABLE), black belt, navy blue blazer, collared white buttoned down dress shirt tucked in (POLO

 SHIRTS ARE NOT ACCEPTABLE), burgundy V-neck sweater vest with LEAP logo, blue tie and black dress

 shoes (ANY OTHER TYPE OF FOOTWEAR, INCLUDING SNEAKERS ARE NOT ACCEPTABLE)

#### STEM/STEAM Grade 9-12 LEAP girls School Uniform WITH LEAP LOGO

GIRLS 9-12 Choice of Navy blue four kick pleat skirt NO SHORTER THAN 4 INCHES ABOVE THE KNEE or Navy blue dress pants (CARGO PANTS, OR ANY OTHER STYLE OF PANTS ARE NOT ACCEPTABLE), navy blue blazer, collared white buttoned down blouse tucked in, burgundy V-neck sweater vest with LEAP logo, navy blue criss-cross tie, black dress shoes with a maximum of a 1 inch heel, navy blue socks or tights only (ONLY SOCKS OR TIGHTS ARE PERMITTED SEPERATELY. THEY ARE NOT TO BE WORN TOGETHER

## STEM Intermediate Grade 6-8 LEAP Boys School Uniform WITH LEAP LOGO

 Boys 7-8
 Navy blue dress pants WORN AT THE WAIST (CARGO PANTS OR ANY OTHER STYLE OF PANTS ARE NOT

 ACCEPTABLE), black belt, navy blue blazer, collared white buttoned down dress shirt tucked in (POLO

 SHIRTS ARE NOT ACCEPTABLE), burgundy V-neck sweater vest with LEAP logo, plaid tie and black dress shoes (ANY OTHER TYPE OF FOOTWEAR, INCLUDING SNEAKERS ARE NOT ACCEPABLE)

#### STEM Intermediate Grades 6-8 LEAP Girls School Uniform WITH LEAP LOGO

Girls 6-8 Choice of Four kick pleat plaid skirt NO SHORTER THAN 4 INCHES ABOVE THE KNEE or Navy blue dress pants (CARGO PANTS, OR ANY OTHER STYLE OF PANTS ARE NOT ACCEPTABLE), navy blue blazer and burgundy V-neck sweater vest with LEAP logo, collared white buttoned down blouse tucked in, plaid criss-cross tie, dress black shoes with a maximum of a 1 inch heal, navy blue socks or tights only (ONLY SOCKS OR TIGHTS ARE PERMITTED SEPERATELY. THEY ARE NOT TO BE WORN TOGETHER)

### STEM Upper Elementary Grades 4-5 Boys LEAP School Uniform WITH LEAP LOGO

Boys 4-5Navy blue dress pants (CARGO PANTS, OR ANY OTHER STYLE OF PANTS ARE NOT ACCEPTABLE) black<br/>belt, collared white buttoned down dress shirt, (POLO SHIRTS ARE NOT ACCEPTABLE), navy blue blazer<br/>with burgundy V-neck sweater vest with LEAP logo, plaid tie and dress black shoes (ANY OTHER TYPE OF<br/>FOOTWEAR, INCLUDING SNEAKERS ARE NOT ACCEPTABLE)

## STEM Upper Elementary Grades 4-5 Girls LEAP School Uniform WITH LEAP LOGO

- Girls 4 Choice of Plaid jumper or Navy blue dress pants (CARGO PANTS, OR ANY OTHER STYLE OF PANTS ARE NOT ACCEPTABLE), collared white buttoned down blouse, criss-cross plaid tie, crimson), navy blue blazer with burgundy V-neck sweater vest with LEAP logo with navy blue socks or tights (ONLY SOCKS OR TIGHTS ARE PERMITTED SEPARATELY. THEY ARE NOT TO BE WORN TOGETHER) and black dress shoes.
- Girls 5Choice of Four kick pleat plaid skirt or Navy blue dress pants (CARGO PANTS, OR ANY OTHER STYLE OF<br/>PANTS ARE NOT ACCEPTABLE), collared white buttoned down blouse, tie crimson, navy blue blazer with<br/>burgundy V-neck sweater vest with LEAP logo, navy blue socks or tights and black dress shoes

### STEM Elementary School Grade K-3 LEAP Girls Uniform WITH LEAP LOGO

Girls K-3Choice of Plaid jumper or Navy blue dress pants (CARGO PANTS, OR ANY OTHER STYLE OF PANTS ARE<br/>NOT ACCEPTABLE), collared white buttoned down blouse, criss-cross plaid tie, crimson red cardigan<br/>sweater with LEAP logo, with navy blue socks or tights (ONLY SOCKS OR TIGHTS ARE PERMITTED<br/>SEPARATELY. THEY ARE NOT TO BE WORN TOGETHER) and black dress shoes.

## STEM Elementary School Grade K-3 LEAP Boys Uniform WITH LEAP LOGO

Boys K-3Navy blue dress pants (CARGO PANTS, OR ANY OTHER STYLE OF PANTS ARE NOT ACCEPTABLE) black<br/>belt, collared white buttoned down dress shirt, (POLO SHIRTS ARE NOT ACCEPTABLE), navy blue<br/>cardigan sweater with LEAP logo, plaid tie and dress black shoes (ANY OTHER TYPE OF FOOTWEAR,<br/>INCLUDING SNEAKERS ARE NOT ACCEPTABLE)