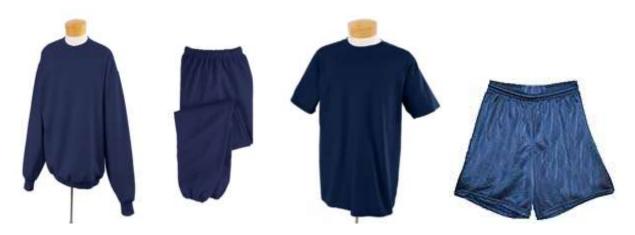

## LEAP boys GYM Uniform K-12 MUST HAVE LEAP LOGO

**Boys:** Navy sweatpants or navy basketball shorts, navy t-shirt or navy sweatshirt (no insignias, logos, or graphics) and sneakers.